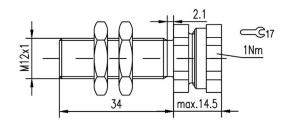

## **Mechanical Data**

Measurements WxHxD or Dia x D
Material
Mounting
M12x1x48.5
CuZn - Teflonized
thread M12x1